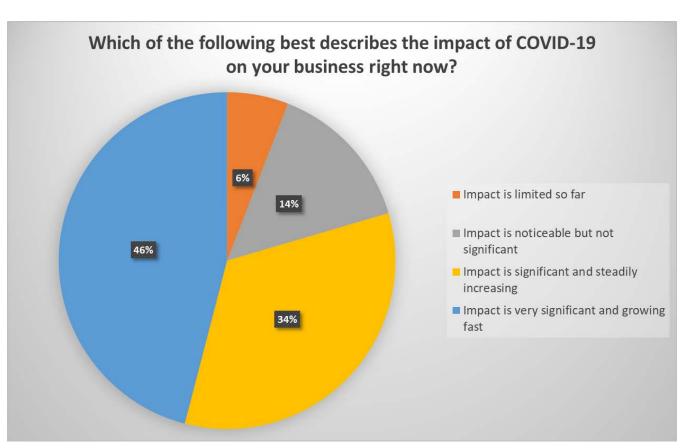

Your front-line observations and input are valuable and we appreciate your time in completing this survey.

| 1. Which of the following best describes the impact of     | f COVID-19 on your business right now?                  |
|------------------------------------------------------------|---------------------------------------------------------|
| Impact is limited so far                                   |                                                         |
| Impact is noticeable but not significant                   |                                                         |
| Impact is significant and steadily increasing              |                                                         |
| Impact is very significant and growing fast                |                                                         |
| 2. What measures are you likely to use/need to addr        | ess the economic impact of the COVID-19 pandemic?       |
| Layoffs                                                    | Reductions in hours of operation/production             |
| Emergency loans                                            | Implementing flexible work hours/work from home options |
| Shut down of operations                                    |                                                         |
| Other (please specify)                                     |                                                         |
|                                                            |                                                         |
|                                                            |                                                         |
| Need help immediately                                      | ne next 6 months, what best describes your situation?   |
| Will have difficulty making ends meet in a few months time |                                                         |
| Will be OK for 6 months                                    |                                                         |
| Other (please specify)                                     |                                                         |
| Other (piedase specify)                                    |                                                         |
|                                                            |                                                         |
| . What help do you need from your Provincial and Fed       | eral governments right now?                             |
| •                                                          | -                                                       |
|                                                            |                                                         |
|                                                            |                                                         |