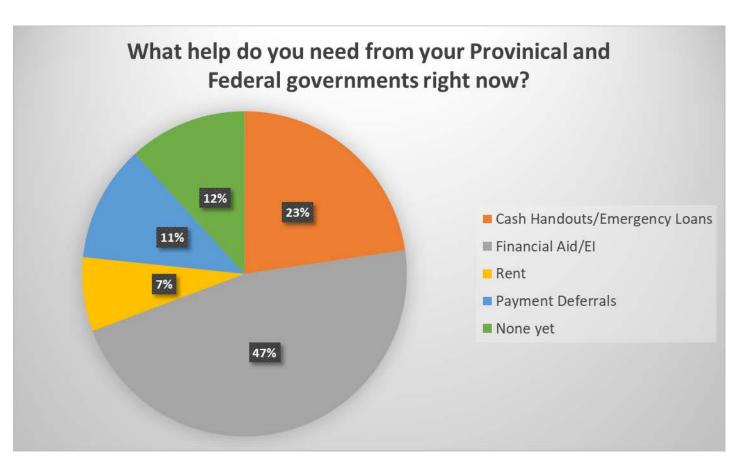

Of note, 55% of the businesses have 4 employees or less. 45% of these businesses will have difficulty making ends meet in the next few months.

The most significant supports that businesses are looking for from the Provincial and Federal government are Financial Aid (not in the form of loans) and Employment Insurance supports for staff.