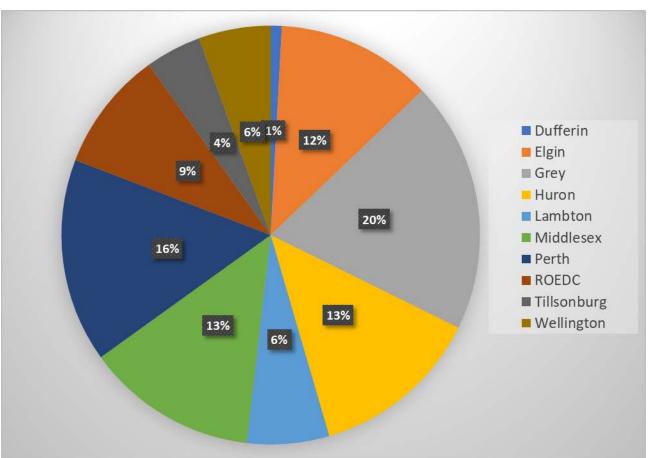

#### **Question #8 Business Location**

#### **Survey Notes**

For Questions 1-3, results are representative of ten (10) Counties, the remaining questions were representative of eight (8) Counties.

Counties that participated in the survey include;

Dufferin

Elgin

Grey

Huron

Lambton

Middlesex

Perth

Rural Oxford (ROEDC)

Tillsonburg

Wellington