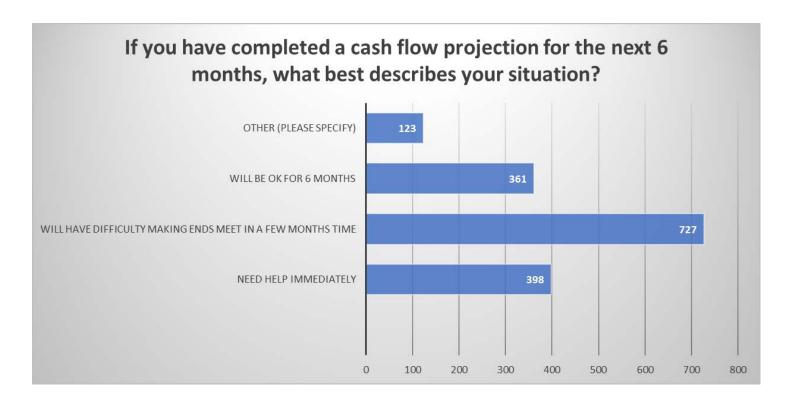

Of note, 55% of the businesses have 4 employees or less. 45% of these businesses will have difficulty making ends meet in the next few months.

The most significant supports that businesses are looking for from the Provincial and Federal government are Financial Aid (not in the form of loans) and Employment Insurance supports for staff.

Your front-line observations and input are valuable and we appreciate your time in completing this survey.

| 1. Which of the following best describes the impact of     | f COVID-19 on your business right now?                  |
|------------------------------------------------------------|---------------------------------------------------------|
| Impact is limited so far                                   |                                                         |
| Impact is noticeable but not significant                   |                                                         |
| Impact is significant and steadily increasing              |                                                         |
| Impact is very significant and growing fast                |                                                         |
| 2. What measures are you likely to use/need to addr        | ess the economic impact of the COVID-19 pandemic?       |
| Layoffs                                                    | Reductions in hours of operation/production             |
| Emergency loans                                            | Implementing flexible work hours/work from home options |
| Shut down of operations                                    |                                                         |
| Other (please specify)                                     |                                                         |
|                                                            |                                                         |
|                                                            |                                                         |
| Need help immediately                                      | ne next 6 months, what best describes your situation?   |
| Will have difficulty making ends meet in a few months time |                                                         |
| Will be OK for 6 months                                    |                                                         |
| Other (please specify)                                     |                                                         |
| Other (piedase specify)                                    |                                                         |
|                                                            |                                                         |
| . What help do you need from your Provincial and Fed       | eral governments right now?                             |
| •                                                          | -                                                       |
|                                                            |                                                         |
|                                                            |                                                         |