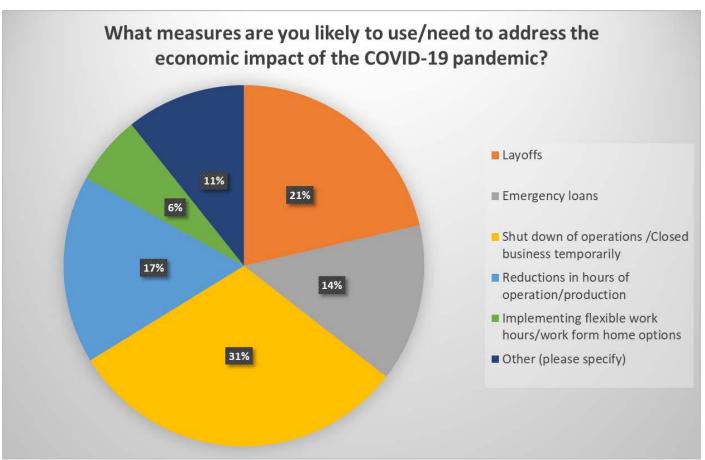

Your front-line observations and input are valuable and we appreciate your time in completing this survey.

| 1. Which of the following best describes the impact of     | f COVID-19 on your business right now?                  |
|------------------------------------------------------------|---------------------------------------------------------|
| Impact is limited so far                                   |                                                         |
| Impact is noticeable but not significant                   |                                                         |
| Impact is significant and steadily increasing              |                                                         |
| Impact is very significant and growing fast                |                                                         |
| 2. What measures are you likely to use/need to addr        | ess the economic impact of the COVID-19 pandemic?       |
| Layoffs                                                    | Reductions in hours of operation/production             |
| Emergency loans                                            | Implementing flexible work hours/work from home options |
| Shut down of operations                                    |                                                         |
| Other (please specify)                                     |                                                         |
|                                                            |                                                         |
|                                                            |                                                         |
| Need help immediately                                      | ne next 6 months, what best describes your situation?   |
| Will have difficulty making ends meet in a few months time |                                                         |
| Will be OK for 6 months                                    |                                                         |
| Other (please specify)                                     |                                                         |
| Other (piedase specify)                                    |                                                         |
|                                                            |                                                         |
| . What help do you need from your Provincial and Fed       | eral governments right now?                             |
| •                                                          | -                                                       |
|                                                            |                                                         |
|                                                            |                                                         |