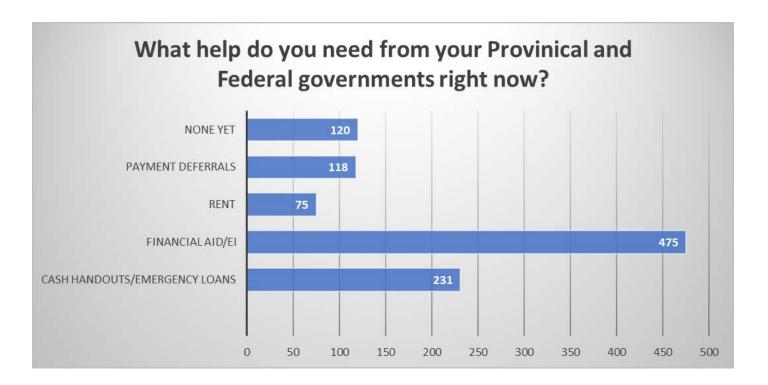

Of note, 55% of the businesses have 4 employees or less. 45% of these businesses will have difficulty making ends meet in the next few months.

The most significant supports that businesses are looking for from the Provincial and Federal government are Financial Aid (not in the form of loans) and Employment Insurance supports for staff.