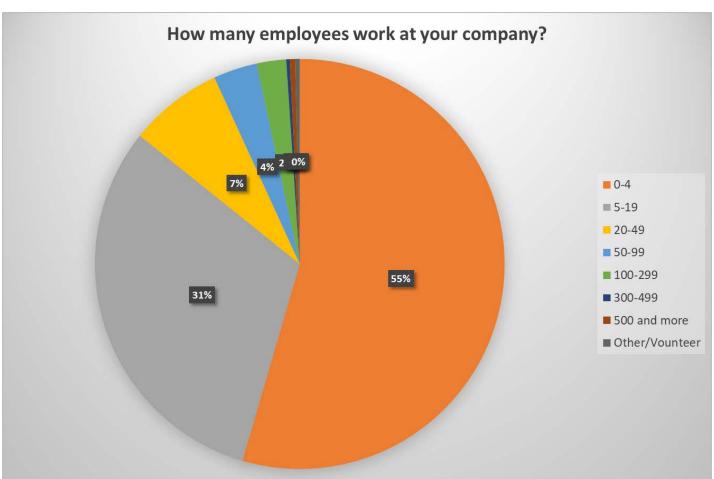

Of note, 55% of the businesses have 4 employees or less. 45% of these businesses will have difficulty making ends meet in the next few months.

The most significant supports that businesses are looking for from the Provincial and Federal government are Financial Aid (not in the form of loans) and Employment Insurance supports for staff.