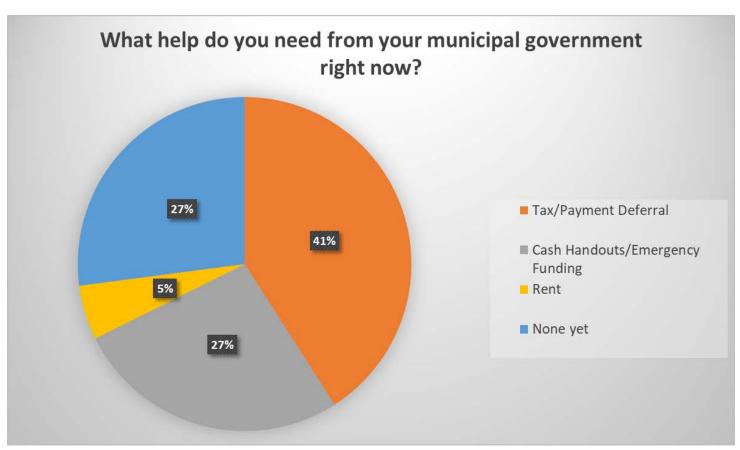

41% of businesses are looking for tax/payment deferral from their municipal government

The following survey summary will be made available to the fifteen (15) member Counties of the Western Ontario Wardens' Caucus for distribution to our provincial and federal representatives.