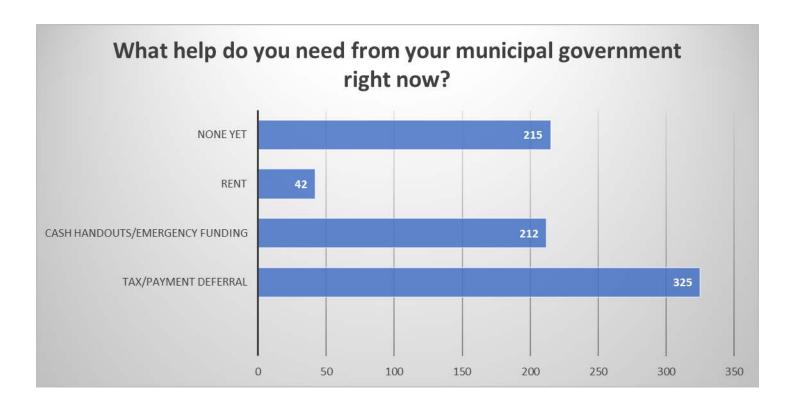

41% of businesses are looking for tax/payment deferral from their municipal government

The following survey summary will be made available to the fifteen (15) member Counties of the Western Ontario Wardens' Caucus for distribution to our provincial and federal representatives.