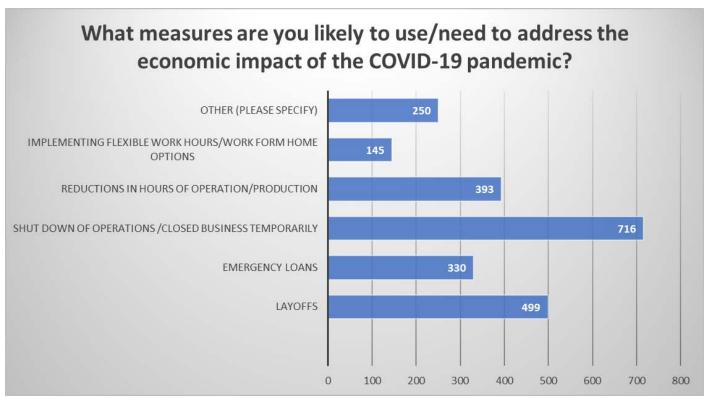

Your front-line observations and input are valuable and we appreciate your time in completing this survey.

| 1. Which of the following best describes the impact of     | f COVID-19 on your business right now?                  |
|------------------------------------------------------------|---------------------------------------------------------|
| Impact is limited so far                                   |                                                         |
| Impact is noticeable but not significant                   |                                                         |
| Impact is significant and steadily increasing              |                                                         |
| Impact is very significant and growing fast                |                                                         |
| 2. What measures are you likely to use/need to addr        | ess the economic impact of the COVID-19 pandemic?       |
| Layoffs                                                    | Reductions in hours of operation/production             |
| Emergency loans                                            | Implementing flexible work hours/work from home options |
| Shut down of operations                                    |                                                         |
| Other (please specify)                                     |                                                         |
|                                                            |                                                         |
|                                                            |                                                         |
| Need help immediately                                      | ne next 6 months, what best describes your situation?   |
| Will have difficulty making ends meet in a few months time |                                                         |
| Will be OK for 6 months                                    |                                                         |
| Other (please specify)                                     |                                                         |
| Other (piedase specify)                                    |                                                         |
|                                                            |                                                         |
| . What help do you need from your Provincial and Fed       | eral governments right now?                             |
| •                                                          | -                                                       |
|                                                            |                                                         |
|                                                            |                                                         |