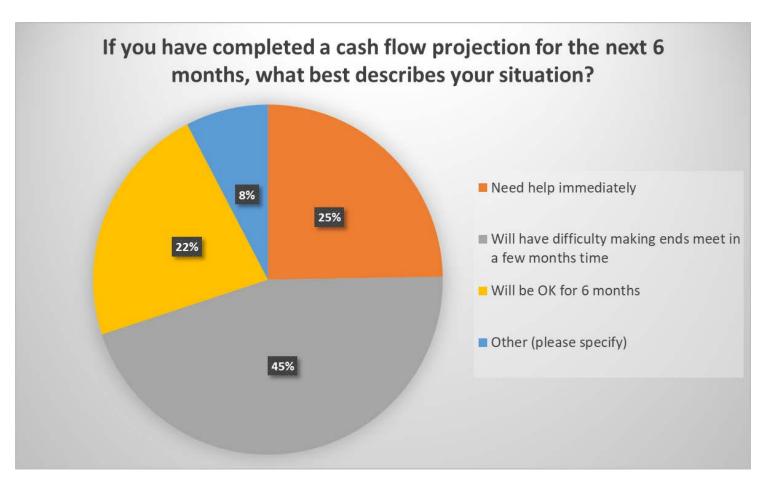

Of note, 55% of the businesses have 4 employees or less. 45% of these businesses will have difficulty making ends meet in the next few months.

The most significant supports that businesses are looking for from the Provincial and Federal government are Financial Aid (not in the form of loans) and Employment Insurance supports for staff.

Your front-line observations and input are valuable and we appreciate your time in completing this survey.

| 1. Which of the following best describes the impact of     | f COVID-19 on your business right now?                  |
|------------------------------------------------------------|---------------------------------------------------------|
| Impact is limited so far                                   |                                                         |
| Impact is noticeable but not significant                   |                                                         |
| Impact is significant and steadily increasing              |                                                         |
| Impact is very significant and growing fast                |                                                         |
| 2. What measures are you likely to use/need to addr        | ess the economic impact of the COVID-19 pandemic?       |
| Layoffs                                                    | Reductions in hours of operation/production             |
| Emergency loans                                            | Implementing flexible work hours/work from home options |
| Shut down of operations                                    |                                                         |
| Other (please specify)                                     |                                                         |
|                                                            |                                                         |
|                                                            |                                                         |
| Need help immediately                                      | ne next 6 months, what best describes your situation?   |
| Will have difficulty making ends meet in a few months time |                                                         |
| Will be OK for 6 months                                    |                                                         |
| Other (please specify)                                     |                                                         |
| Other (piedase specify)                                    |                                                         |
|                                                            |                                                         |
| . What help do you need from your Provincial and Fed       | eral governments right now?                             |
| •                                                          | -                                                       |
|                                                            |                                                         |
|                                                            |                                                         |