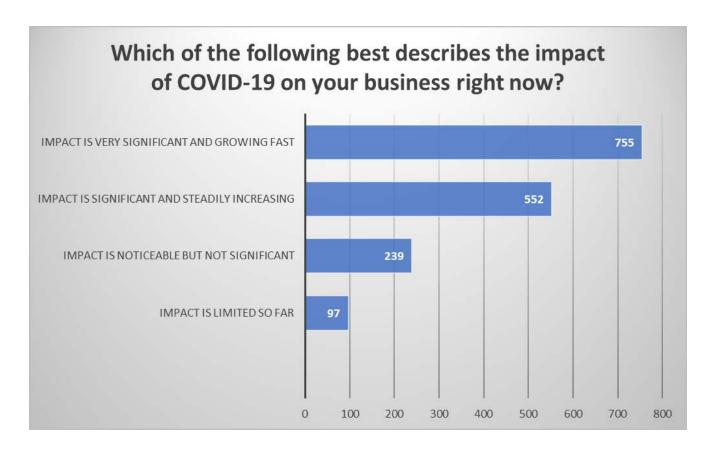

Your front-line observations and input are valuable and we appreciate your time in completing this survey.

| 1. Which of the following best describes the impact of     | f COVID-19 on your business right now?                  |
|------------------------------------------------------------|---------------------------------------------------------|
| Impact is limited so far                                   |                                                         |
| Impact is noticeable but not significant                   |                                                         |
| Impact is significant and steadily increasing              |                                                         |
| Impact is very significant and growing fast                |                                                         |
| 2. What measures are you likely to use/need to addr        | ess the economic impact of the COVID-19 pandemic?       |
| Layoffs                                                    | Reductions in hours of operation/production             |
| Emergency loans                                            | Implementing flexible work hours/work from home options |
| Shut down of operations                                    |                                                         |
| Other (please specify)                                     |                                                         |
|                                                            |                                                         |
|                                                            |                                                         |
| Need help immediately                                      | ne next 6 months, what best describes your situation?   |
| Will have difficulty making ends meet in a few months time |                                                         |
| Will be OK for 6 months                                    |                                                         |
| Other (please specify)                                     |                                                         |
| Other (piedase specify)                                    |                                                         |
|                                                            |                                                         |
| . What help do you need from your Provincial and Fed       | eral governments right now?                             |
| •                                                          | -                                                       |
|                                                            |                                                         |
|                                                            |                                                         |