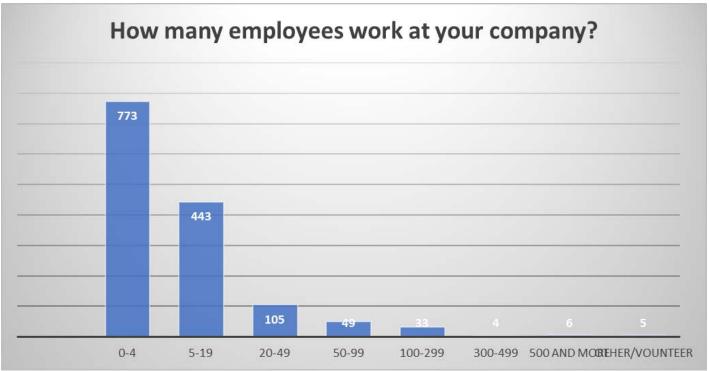

Of note, 55% of the businesses have 4 employees or less. 45% of these businesses will have difficulty making ends meet in the next few months.

The most significant supports that businesses are looking for from the Provincial and Federal government are Financial Aid (not in the form of loans) and Employment Insurance supports for staff.