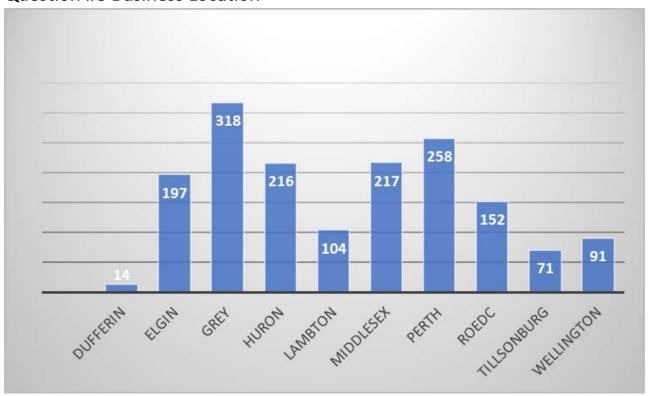

#### **Question #8 Business Location**

#### **Survey Notes**

For Questions 1-3, results are representative of ten (10) Counties, the remaining questions were representative of eight (8) Counties.

Counties that participated in the survey include;

Dufferin

Elgin

Grey

Huron

Lambton

Middlesex

Perth

Rural Oxford (ROEDC)

Tillsonburg

Wellington